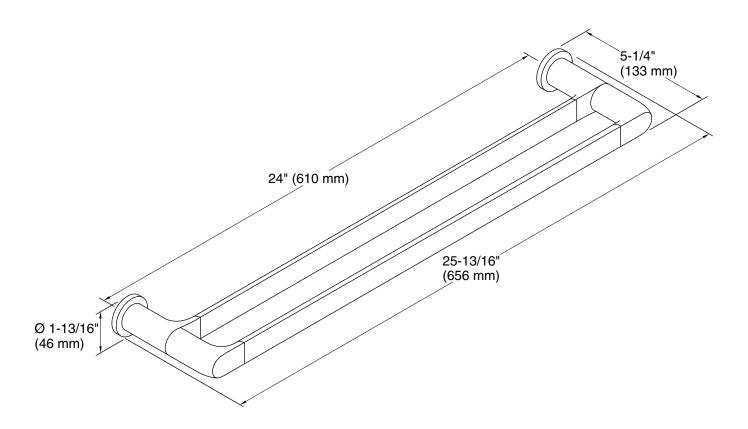

#### **Features**

- 24" (609 mm) double towel bar.
- Double towel bar provides additional storage in bathroom space.
- Coordinates with other products in the Avid collection.

# **Technical Information**

All product dimensions are nominal.

Material: Zinc, Brass